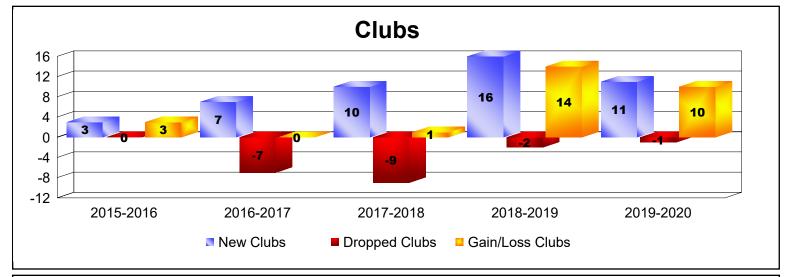

District 320 D As of June 2020 Cumulative

| Year      | New<br>Clubs | Dropped<br>Clubs | Gain/<br>Loss<br>Clubs | New<br>Members | Charter<br>Members | Reinstate<br>Members | Transfer<br>Members | Total<br>Member<br>Added | Total<br>Members<br>Dropped | Gain/<br>Loss<br>Members |
|-----------|--------------|------------------|------------------------|----------------|--------------------|----------------------|---------------------|--------------------------|-----------------------------|--------------------------|
| 2015-2016 | 3            | 0                | 3                      | 384            | 108                | 24                   | 26                  | 542                      | -541                        | 1                        |
| 2016-2017 | 7            | -7               | 0                      | 522            | 161                | 7                    | 2                   | 692                      | -518                        | 174                      |
| 2017-2018 | 10           | -9               | 1                      | 490            | 244                | 64                   | 9                   | 807                      | -787                        | 20                       |
| 2018-2019 | 16           | -2               | 14                     | 248            | 484                | 64                   | 20                  | 816                      | -582                        | 234                      |
| 2019-2020 | 11           | -1               | 10                     | 287            | 510                | 15                   | 27                  | 839                      | -690                        | 149                      |
| Average   | 9            | -4               | 6                      | 386            | 301                | 35                   | 17                  | 739                      | -624                        | 116                      |