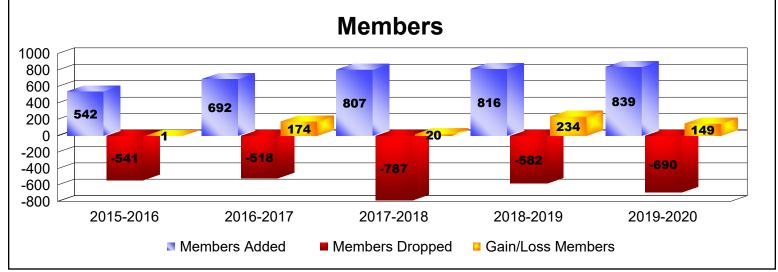

District 320 D As of June 2020 Cumulative

| Year      | New<br>Clubs | Dropped<br>Clubs | Gain/<br>Loss<br>Clubs | New<br>Members | Charter<br>Members | Reinstate<br>Members | Transfer<br>Members | Total<br>Member<br>Added | Total<br>Members<br>Dropped | Gain/<br>Loss<br>Members |
|-----------|--------------|------------------|------------------------|----------------|--------------------|----------------------|---------------------|--------------------------|-----------------------------|--------------------------|
| 2015-2016 | 3            | 0                | 3                      | 384            | 108                | 24                   | 26                  | 542                      | -541                        | 1                        |
| 2016-2017 | 7            | -7               | 0                      | 522            | 161                | 7                    | 2                   | 692                      | -518                        | 174                      |
| 2017-2018 | 10           | -9               | 1                      | 490            | 244                | 64                   | 9                   | 807                      | -787                        | 20                       |
| 2018-2019 | 16           | -2               | 14                     | 248            | 484                | 64                   | 20                  | 816                      | -582                        | 234                      |
| 2019-2020 | 11           | -1               | 10                     | 287            | 510                | 15                   | 27                  | 839                      | -690                        | 149                      |
| Average   | 9            | -4               | 6                      | 386            | 301                | 35                   | 17                  | 739                      | -624                        | 116                      |